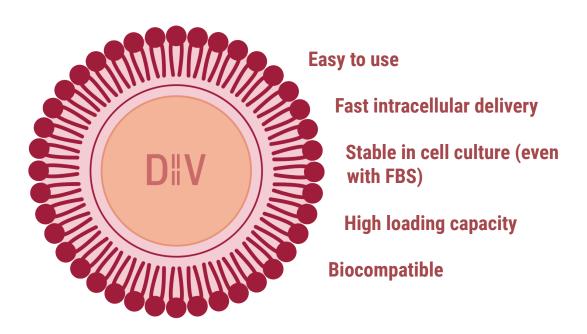

# **OUR TEECHNOLOGY**

DIVERSA are ready-to-use formulations to obtain delivery nanosystems in a fast and convenient way:

Optimized technology, which can be packed and distributed as a ready-to-go reagent, with the aim of making it available to the entire research community.

DIVERSA reagents are the most convenient solution to advance your pre-clinical research.